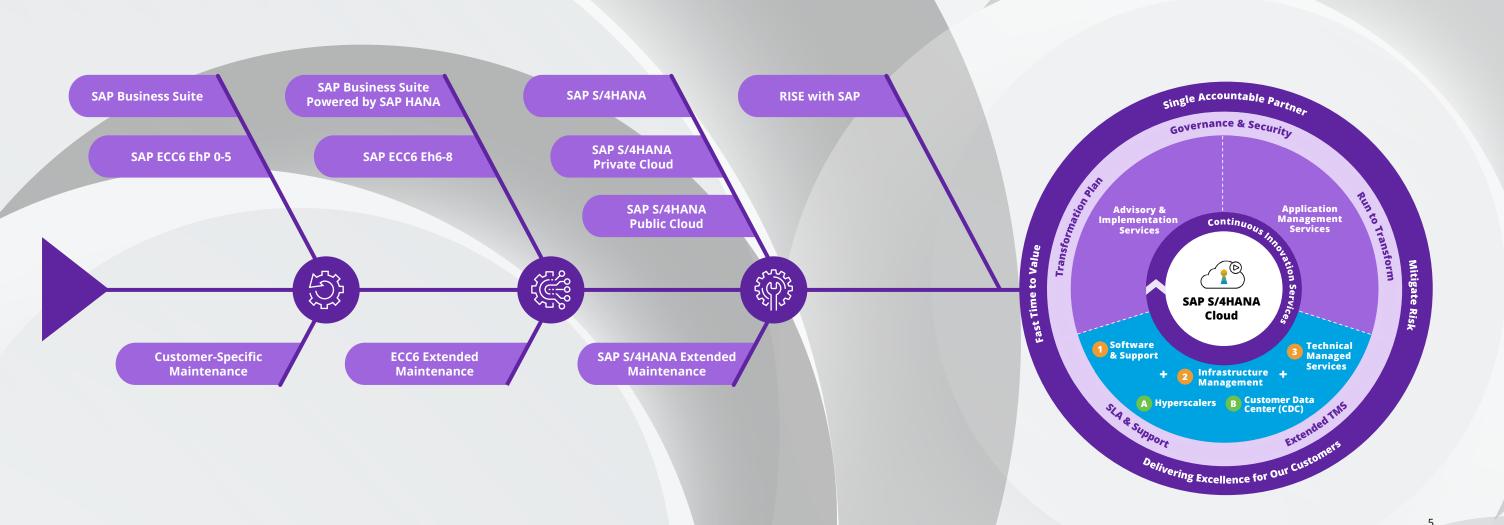

## A pathway to modernization

While a full transformation and modernization of legacy ERP may seem daunting, DXC Technology has a proven pathway no matter where you may currently be on your journey. Whether you are

currently on ECC or already leveraging the power of SAP S/4HANA we can provide you with a roadmap, deliverables and services to enable continuous innovation and achieve better outcomes.

## No matter where you currently are, DXC has a pathway for where you can be.