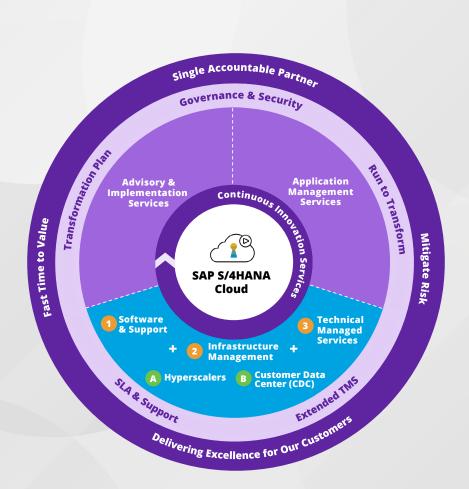

## **DXC Premier Services** for RISE with SAP

DXC Premier Services for RISE with SAP is designed to help businesses accelerate their digital transformation journey with SAP and drive business agility and outcomes by providing them with a comprehensive offering that covers the entire SAP life cycle.

DXC Premier Services for RISE with SAP offers customers an accelerated SAP Cloud ERP deployment, along with a clear pathway to develop new business models to ensure resilience, maintain agility, gain efficiencies to fund innovation, and transform missioncritical systems without business risk — all very simply.

Single customer governance and operating model. Simplicity and consistency across SAP (RISE and non-RISE) and non-SAP estate. and continuous improvement.

| $\rightarrow -$ |  |
|-----------------|--|
| -               |  |
| -               |  |
| -               |  |
| $\overline{}$   |  |

#### **Get complete SAP** technical operations. Extended TMS, DB management, transport management, BTP operations.

#### Boost your business.

Connect processes and data across your application portfolio with SAP Business Technology Platform, leveraging clean cloud as well as side-by-side and multicloud integration.

#### Most advanced AMS services. SAP AMS/Operate capabilities, testing automation, process optimization.