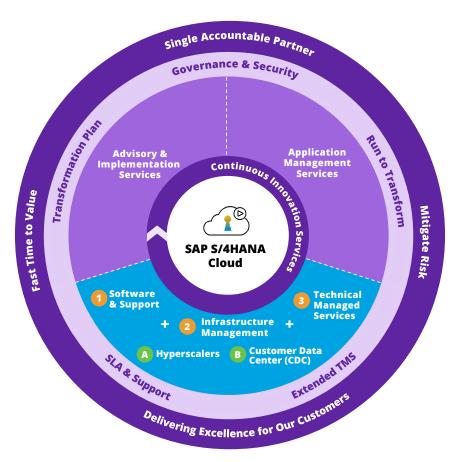

# SAP Premier Services for RISE with SAP — features

- Advisory services. Understand your business objectives, assess your current IT landscape and develop a roadmap, including the right deployment choice (public cloud, private cloud or hybrid).
- Implementation services. Benefit from a comprehensive range of implementation services, including project management, system design, configuration, testing and deployment.
- Migration services. Migrate your SAP landscape to the cloud, including data migration, application migration and testing.
- Integration services. Integrate your SAP landscape across RISE components with SAP and non-SAP applications and systems, including design, development, testing and deployment.
- Managed services. Optimize your SAP landscape with a range of services, including monitoring, performance tuning, security management and application support.

# **Key benefits**

- Simplicity, consistency and single accountability
- Complete SAP technical operations
- · Continuous innovation
- Enhanced security
- Continuous innovation. Optimize your landscape, increase efficiency and improve user experience by automating processes, reducing customization and more.

#### RISE bundle:

- Software subscription (SAP consumption-based license)
- Technical Managed Services (TMS)
- Cloud/Infrastructure Services

#### **Cloud/hosting choices:**

- Option A: Hyperscalers
- Option B: Customer Data Center (CDC)

Learn more at dxc.com/sap