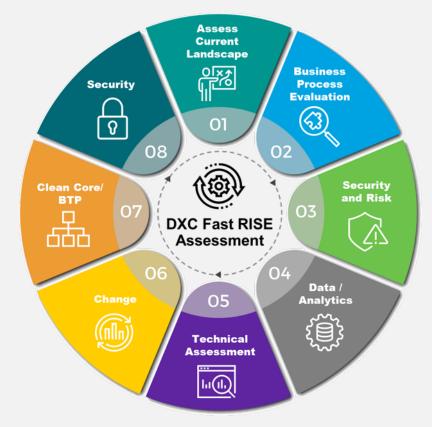

AP Advisory Services models:**

- RISE with SAP S/4HANA delivery methods, tools and accelerators, underpinned by SAP Activate
- Industry and best practice processes driving application and business transformation and optimization
- Innovation through automation / AI / ML and analytics adapted into industry context and line of business extensions
- Technical managed services

...come together in ONE Single Offering as DXC Fast RISE with SAP.

## Leveraging DXC expertise to reduce complexity and simplify business for faster time to value.

35+

Years of SAP Partnership

1,100+

Assessments, POCs, Rollouts, and other projects

~300

SAP S/4HANA Migration and Transformation Projects 25+

Industry, LOB, and Platform SAP Offerings 5M+

SAP Users Supported

### DXC Fast RISE with SAP Assessment



# DXC Fast RISE with SAP Deployment